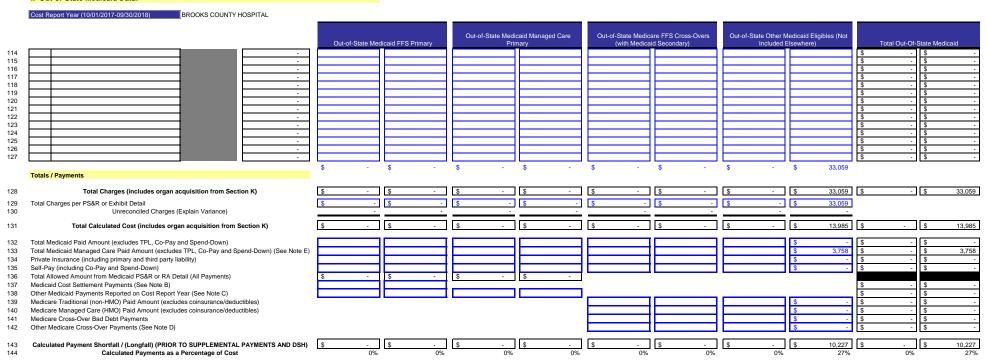

| 1. Select Your Facility from the Drop-Down Menu Provided:                                                                                                        | BROOKS COUNTY HOSPITAL                                          |                            |                                                                             |        |
|------------------------------------------------------------------------------------------------------------------------------------------------------------------|-----------------------------------------------------------------|----------------------------|-----------------------------------------------------------------------------|--------|
|                                                                                                                                                                  | 40/4/0047                                                       |                            |                                                                             |        |
|                                                                                                                                                                  | 10/1/2017<br>through                                            |                            |                                                                             |        |
|                                                                                                                                                                  | 9/30/2018                                                       |                            |                                                                             |        |
| 2. Select Cost Report Year Covered by this Survey (enter "X"):                                                                                                   | X                                                               |                            |                                                                             |        |
| 3. Status of Cost Report Used for this Survey (Should be audited if available                                                                                    | :): 1 - As Submitted                                            |                            |                                                                             |        |
| 3a. Date CMS processed the HCRIS file into the HCRIS database:                                                                                                   | 3/21/2019                                                       |                            |                                                                             |        |
|                                                                                                                                                                  |                                                                 |                            |                                                                             |        |
|                                                                                                                                                                  | Data                                                            | Correct?                   | If Incorrect, Proper Information                                            |        |
| 4. Hospital Name:                                                                                                                                                | BROOKS COUNTY HOSPITAL                                          | Yes                        |                                                                             |        |
| 5. Medicaid Provider Number:                                                                                                                                     | 000000239A                                                      | Yes                        |                                                                             |        |
| 6. Medicaid Subprovider Number 1 (Psychiatric or Rehab):                                                                                                         | 0                                                               | Yes                        |                                                                             |        |
| 7. Medicaid Subprovider Number 2 (Psychiatric or Rehab):                                                                                                         | 0                                                               | Yes                        |                                                                             |        |
| 8. Medicare Provider Number:                                                                                                                                     | 111332                                                          | Yes                        |                                                                             |        |
| Owner/Operator (Private State Govt., Non-State Govt., HIS/Tribal):                                                                                               | Non-State Govt.                                                 | Yes                        |                                                                             |        |
| DSH Pool Classification (Small Rural, Non-Small Rural, Urban):                                                                                                   | Small Rural                                                     | Yes                        |                                                                             |        |
|                                                                                                                                                                  |                                                                 |                            |                                                                             |        |
| Out-of-State Medicaid Provider Number. List all states where you                                                                                                 | had a Medicaid provider agreement during the cost               |                            |                                                                             |        |
|                                                                                                                                                                  | State Name                                                      | Provider No.               |                                                                             |        |
| 9. State Name & Number  10. State Name & Number                                                                                                                  | Florida                                                         | 020985400                  |                                                                             |        |
| 11. State Name & Number                                                                                                                                          |                                                                 |                            |                                                                             |        |
| 12. State Name & Number                                                                                                                                          |                                                                 |                            |                                                                             |        |
| <ul><li>13. State Name &amp; Number</li><li>14. State Name &amp; Number</li></ul>                                                                                |                                                                 |                            |                                                                             |        |
| 15. State Name & Number                                                                                                                                          |                                                                 |                            |                                                                             |        |
| (List additional states on a separate attachment)                                                                                                                |                                                                 |                            |                                                                             |        |
|                                                                                                                                                                  |                                                                 |                            |                                                                             |        |
| Disclosure of Medicaid / Uninsured Payments Received:                                                                                                            | (10/01/2017 - 09/30/2018)                                       |                            |                                                                             |        |
| Section 1011 Payment Related to Hospital Services Included in Exhibit                                                                                            | s B & B-1 (See Note 1)                                          |                            | \$ -                                                                        |        |
| 2. Section 1011 Payment Related to Inpatient Hospital Services NOT Incl                                                                                          | luded in Exhibits B & B-1 (See Note 1)                          |                            | \$ -                                                                        |        |
| <ol> <li>Section 1011 Payment Related to Outpatient Hospital Services NOT In</li> <li>Total Section 1011 Payments Related to Hospital Services (See N</li> </ol> |                                                                 |                            | \$ -                                                                        |        |
| Total Section 1011 Payments Related to Hospital Services (See N     Section 1011 Payment Related to Non-Hospital Services Included in E.                         |                                                                 |                            | \$-                                                                         |        |
| 6. Section 1011 Payment Related to Non-Hospital Services NOT Included                                                                                            | d in Exhibits B & B-1 (See Note 1)                              |                            | \$ -                                                                        |        |
| 7. Total Section 1011 Payments Related to Non-Hospital Services (S                                                                                               | See Note 1)                                                     |                            | \$-                                                                         |        |
| 8. Out-of-State DSH Payments (See Note 2)                                                                                                                        |                                                                 |                            | \$ -                                                                        |        |
|                                                                                                                                                                  |                                                                 |                            | Inpatient Outpatient Total                                                  |        |
| Total Cash Basis Patient Payments from Uninsured (On Exhibit B)                                                                                                  |                                                                 |                            |                                                                             | 61,997 |
| Total Cash Basis Patient Payments from All Other Patients (On Exhibit                                                                                            | B)                                                              |                            |                                                                             | 98,366 |
| 11. Total Cash Basis Patient Payments Reported on Exhibit B (Agrees to Colo                                                                                      | · ·                                                             | nents)                     |                                                                             | 60,363 |
| 12. Uninsured Cash Basis Patient Payments as a Percentage of Total Cash                                                                                          | h Basis Patient Payments:                                       |                            | 15.66% 24.37% 2                                                             | 23.81% |
|                                                                                                                                                                  |                                                                 |                            |                                                                             |        |
| 13. Did your hospital receive any Medicaid <u>managed care</u> payments n                                                                                        |                                                                 |                            | No                                                                          |        |
| Should include all non-claim-specific payments such as lump sum payments for                                                                                     | tull Medicaid pricing, supplementals, quality payments, bonus p | payments, capitation payme | nts received by the hospital (not by the MCO), or other incentive payments. |        |
| 14. Total Medicaid managed care non-claims payments (see question 13 a                                                                                           | above) received applicable to hospital services                 |                            | \$ -                                                                        |        |
| 15. Total Medicaid managed care non-claims payments (see question 13 a                                                                                           |                                                                 |                            | \$ -                                                                        |        |
| 16. Total Medicaid managed care non-claims payments (see question 13 a                                                                                           | above) received                                                 |                            |                                                                             |        |